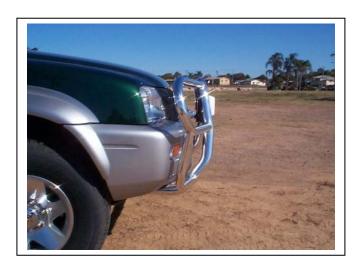

## TRITON MK MO2 76mm NUDGE BAR & 63mm SERIES 2 NUDGE BAR VEHICLE FRONTAL PROTECTION SYSTEM (VFPS) FOR AIR BAG & ADR COMPLIANT VEHICLES

Check installation hardware before commencing.

- 1. Remove lower 14mm head bolt from bumper/crash can bracket (each side).
- 2. Attach ECB steel mounting bracket on outside of chassis. **See figure 1 & 2**. Reinsert original bumper/crash can bracket bolt. **FINGER TIGHTEN ONLY**. Use 3/8 x 1 ½ bolts/nuts and washers (supplied) for rear hole.
- 3. Hold ECB steel mounting bracket as high as possible on chassis, level and **TIGHTEN ALL BOLTS**. **NOTE:** Ensure mounts are level with each other. **See figure 3.**
- 4. Attach ECB protection bar to outside of steel mounting brackets. Use 3/8 x 1 ½ bolt/nuts and washers for rear holes. For front holes feed 3/8 x 1 ½ bolts/washers on wire (supplied) inside tube and out through front holes. Use 3/8 nuts/washers (supplied).
- 5. Align ECB protection bar with vehicle, see figure 3 for Type 8 side view. TIGHTEN ALL BOLTS.

Tel: 07 3897 5700 Fax: 07 3283 1168

ecb@ecb.com.au www.ecb.com.au

29 Snook St Clontarf QLD 4019 Australia

Po Box 122 Margate QLD 4019 Australia

**FIGURE 1** – Drivers side shown.

**FIGURE 2** – Passenger side shown.